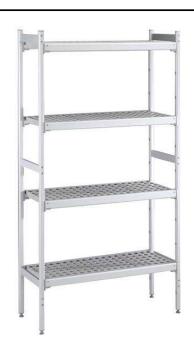

## Stainless Steel Preparation 373x1569 mm Aluminum Linear Units

| TEM #  |  |
|--------|--|
| ODEL # |  |
| NAME # |  |
| SIS #  |  |
| AIA#   |  |

137018 (ALS1569)

Linear Shelving Set with aluminium side uprights and 4 polyethylene louvered shelves, 373x1569 mm

### Item No.

For linear installation. 4-level shelving set with louvered sectional polyethylene shelves (depth=373mm). Aluminium (20 micron) side uprights (height=1700mm). Adjustable feet

#### Construction

- Uprights and shelf frames constructed entirely in anodized aluminium (20 micron).
- 4 tiers
- Shelves made by section of polyethylene tablets.
- Sectional polyethylene shelves are dishwasher safe.