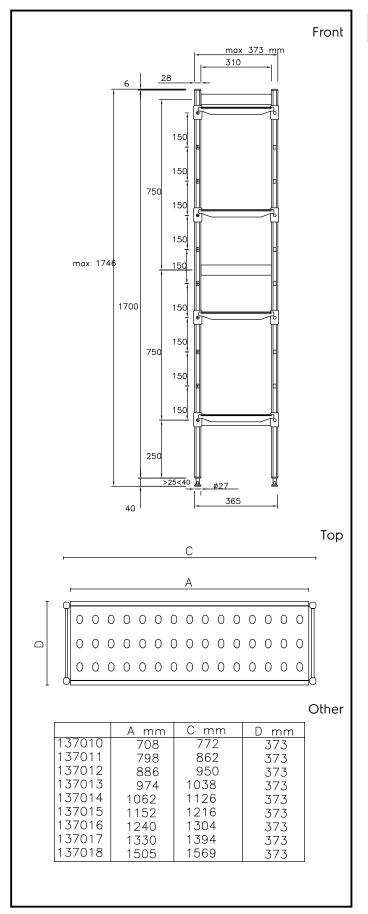

### Item No.

For linear installation. 4-level shelving set with louvered sectional polyethylene shelves (depth=373mm). Aluminium (20 micron) side uprights (height=1700mm). Adjustable feet

#### Construction

- Uprights and shelf frames constructed entirely in anodized aluminium (20 micron).
- 4 tiers
- Shelves made by section of polyethylene tablets.
- Sectional polyethylene shelves are dishwasher safe.

### **Key Information:**

Uprights

137018 (ALS1569)2External dimensions, Width:1569 mmExternal dimensions, Depth:373 mmExternal dimensions, Height:1700 mmMax loading weight:480 kgNet weight:25 kg

Stainless Steel Preparation 373x1569 mm Aluminum Linear Units